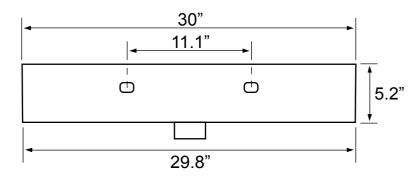

# Configurations

- Single Hole.
- Three Hole (8-inch centers).

#### **Technical Information**

| Single        |
|---------------|
| Wall mounted  |
| Drop In       |
| Length: 27.8" |
| Depth: 4.55"  |
| 1.75"         |
| 1.38"         |
| 1, 3          |
| 30 lbs        |
|               |