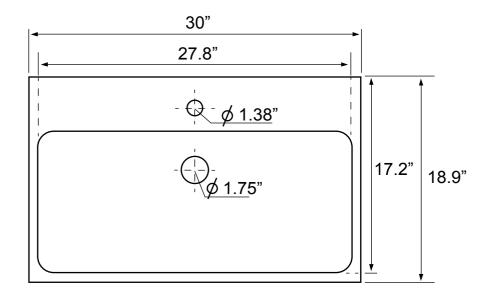

#### **Technical Information**

| Single        |
|---------------|
| Wall mounted  |
| Drop In       |
| Length: 27.8" |
| Depth: 4.55"  |
| 1.75"         |
| 1.38"         |
| 1, 3          |
| 30 lbs        |
|               |