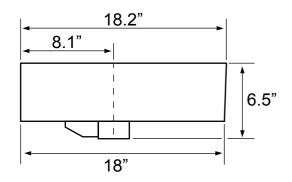

#### **Technical Information**

| Single        |
|---------------|
| Wall mounted  |
| Drop In       |
| Length: 27.8" |
| Depth: 4.55"  |
| 1.75"         |
| 1.38"         |
| 1, 3          |
| 30 lbs        |
|               |