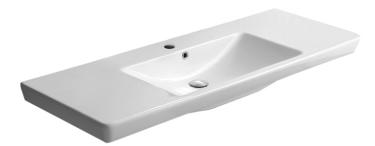

#### **Material**

White ceramic bathroom sink.

## Installation

- Wall mount installation.
- Drop in installation.

# Porto CeraStyle 068500-U Wall Mounted/Drop In Bathroom Sink