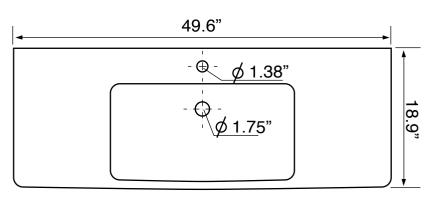

## **Technical Information**

Bowl type: Single

Installation: Wall mounted

Drop In

Drain hole: 1.75"
Faucet hole: 1.38"
Hole configurations: 1,3
Weight: 58.5 lbs