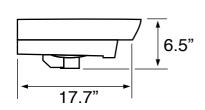

## **Technical Information**

Bowl type: Single

Installation: Wall mounted

Drop In

Drain hole: 1.75"
Faucet hole: 1.38"
Hole configurations: 1,3
Weight: 58.5 lbs