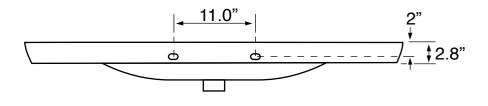

## **Technical Information**

Bowl type: Single

Installation: Wall mounted

Drop In

Drain hole: 1.75"
Faucet hole: 1.38"
Hole configurations: 1,3
Weight: 58.5 lbs