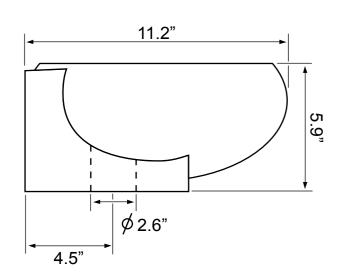

## **Technical Information**

Bowl type: Single

Wall mounted Installation:

Vessel

Bowl dimensions: Depth: 4" Drain hole: 1.75" 1.38" Faucet hole: Hole configurations:

Weight: 15.4 lbs