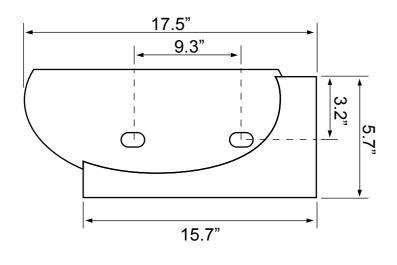

## **Technical Information**

Bowl type: Single

Wall mounted Installation:

Vessel

Bowl dimensions: Depth: 4" Drain hole: 1.75" 1.38" Faucet hole: Hole configurations:

Weight: 15.4 lbs