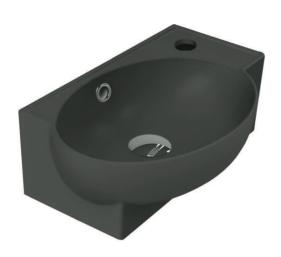

# **NAMEEK'S**

Wall Mounted/Vessel Bathroom Sink

### **Features**

- With overflow.
- Modern design.
- Corner application.

### **Material**

Matte black ceramic bathroom sink.

### Installation

- · Wall mount installation.
- · Vessel installation.

## **Configurations**

Single hole.