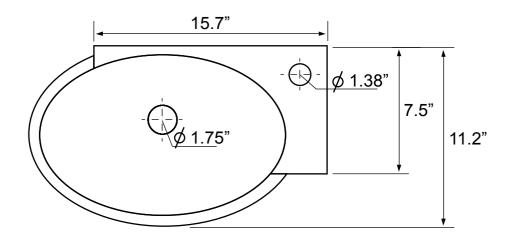

## **Technical Information**

Bowl type: Single

Wall mounted Installation:

Vessel

Bowl dimensions: Depth: 4" Drain hole: 1.75" 1.38" Faucet hole: Hole configurations:

Weight: 15.4 lbs