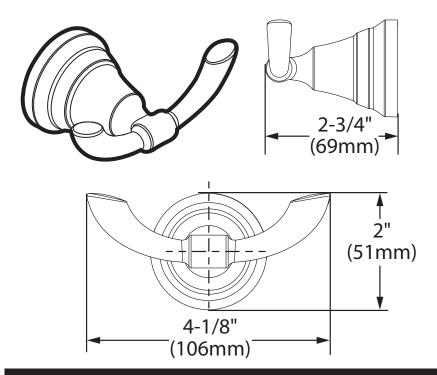

# Halle<sup>™</sup> Technical Specification Robe Hook

MY0303

#### **Stock Numbers:**

MY0303BN – Robe Hook
Brushed Nickel Finish

## **Materials:**

Robe Hook is constructed of zinc.

## **Dimensions:**



## **Installation Instructions:**

- 1) Position the mounting template on the wall in the desired location.
- 2) Using a level, align the template and tape it to the wall.
- 3) Drill two 1/4" holes at each mounting post location that corresponds to your product. (We recommend using the horizontal holes for drywall installation).
- 4) Remove the template from the wall.
- 5) Lightly tap anchors until flush with the wall.
- Remove mounting posts from the product assemblies by loosening each setscrew.
- One at a time, place each mounting post over anchors (notch facing downward) and insert screws through post into anchors.
- 8) Tighten screws.

#### **Cleaning Instructions:**

To preserve the fine finish of this product, clean only with a soft damp cloth. Dry well. Do not use commercial or a