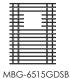

# CRESCENT MCFS-651GDSB

| 17.5" 16.5" |





\*Flush-Mount Installation Kit is included with each sink \*Custom ADA compliant versions are available

1/2"

5/16

## FEATURES

16-gauge type 304 stainless steel Hollow 304 stainless steel support beam 1/4" round profile basin

## • TECHNICAL INFORMATION

External dimension: 12"Lx17.5"Wx8 "D Basin dimensions: 11"Lx16.5"Wx8"D Frame width: 1/2" Frame thickness: 5/16"

#### FINISHES

Gold PVD Satin Brushed stainless steel

# INSTALLATION OPTIONS

Flush-mount

# • MINIMUM CABINET SIZE (I.D.) Flush-mount 15"

• INDUSTRY'S ONLY STAINLESS STEEL SINK DESIGNED SPECIFICALLY TO BE FLUSH-MOUNTED

## • INTERNATIONAL PATENT PENDING

### • FLUSH-MOUNT INSTALLATION



Flush-mount

### ACCESSORIES



MBG-6515GDS Basin Grid



Flush Mount Kit (Included)

# PROJECT INFORMATION Project Date / / QTY Specifier Contact Note

12"



MKD-101GDSB Strainer



MDC-101GDSB Disposal Collar