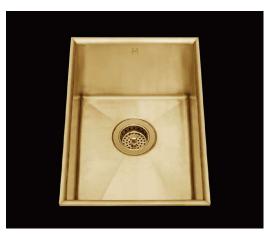

# CRESCENT MCFS-651GDSB

| 17.5" 16.5" |

\*Flush-Mount Installation Kit is included with each sink \*Custom ADA compliant versions are available

1/2"

5/16

## • TECHNICAL INFORMATION

External dimension: 12"Lx17.5"Wx8 "D Basin dimensions: 11"Lx16.5"Wx8"D Frame width: 1/2" Frame thickness: 5/16"

#### FINISHES

Gold PVD Satin Brushed stainless steel