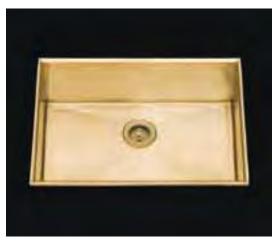

## CRESCENT MCFS-655GDSB

\*Flush-Mount Installation Kit is included with each sink \*Custom ADA compliant versions are available

### • FEATURES

16-gauge type 304 stainless steel Hollow 304 stainless steel support beam 1/4" round profile basin

### • FINISHES

Gold PVD Satin Brushed stainless steel