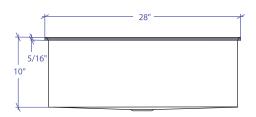

### • TECHNICAL INFORMATION

External dimension: 28"Lx17.5"Wx10"D Basin dimensions: 27"Lx16.5"Wx10"D Frame width: 1/2" Frame thickness: 5/16"