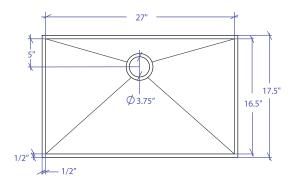

### • TECHNICAL INFORMATION

External dimension: 28"Lx17.5"Wx10"D Basin dimensions: 27"Lx16.5"Wx10"D Frame width: 1/2" Frame thickness: 5/16"