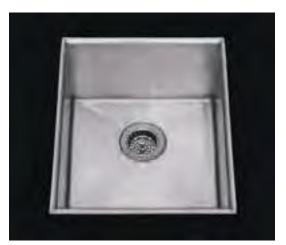

# **CRESCENT** MCFS-652SB

16.5" |

\*Flush-Mount Installation Kit is included with each sink \*Custom ADA compliant versions are available

## • FEATURES

16-gauge type 304 stainless steel Hollow 304 stainless steel support beam 1/4" round profile basin

## • TECHNICAL INFORMATION

External dimension: 16"Lx17.5"Wx8"D Basin dimensions: 15"Lx16.5"Wx8"D Frame width: 1/2" Frame thickness: 5/16"

#### • FINISHES

Satin Brushed stainless steel