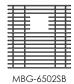

## ACCESSORIES

MBG-6502SB Basin Grid

(Included) MTK-615AL

| PROJECT INFORMATION |   |   |     |  |
|---------------------|---|---|-----|--|
| Project             |   |   |     |  |
| Date                | / | / | QTY |  |
| Specifier           |   |   | ,   |  |
| Contact             |   |   | '   |  |
| Note                |   |   |     |  |