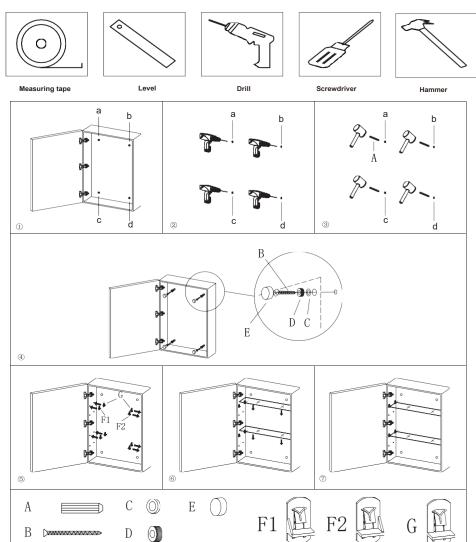

# Installation Tools Needed

#### Installation Instructions:

Fig①: Position the cabinet, mark the a/b/c/d mounting holes from inside onto the wall.

Fig2: Use the marks to pre-drill holes.

Fig3: Hammer "A" anchors into the pre-drilled holes.

Fig⊕: Hold the mirror cabinet and install mounting hardware "B", "C", "D", and E" as shown in the illustration.

Fig 5: Insert the provided shelf clips (F1/F2/G) into the round holes on both sides of the cabinet.

Fig. 6: After installing the shelf clips, insert the glass shelve(s).