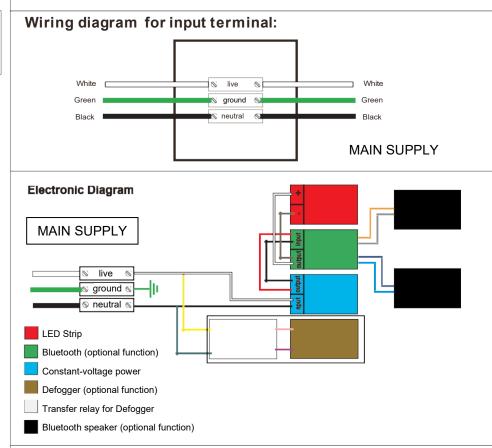

this product please follow the installation instructions carefully. Must be installed indoors and on a suitable load bearing wall. Installation should be done by a licensed contractor and/or electrician. Only a clean soft cloth should be used to clean this product.

# Installation Tools Needed



#### Installation Instructions:

Fig①: Position the cabinet, mark the a/b/c/d mounting holes from inside onto the wall.

Fig2: Use the marks to pre-drill holes.

Fig3: Hammer "A" anchors into the pre-drilled holes.

Fig⊕: Hold the mirror cabinet and install mounting hardware "B", "C", "D", and E" as shown in the illustration.

Fig 5: Insert the provided shelf clips (F1/F2/G) into the round holes on both sides of the cabinet.

Fig. 6: After installing the shelf clips, insert the glass shelve(s).



## **CAUTION:**

During operation of this product, never use hard or sharp objects directly against the mirror surface, as it may result in damage and/or personal injury. Clean the product with a soft cloth and mild detergent only. Do not use abrasives, chemical cleaners, or leave any solutions on the surface such as soup, shampoo, etc. as they may damage the mirror.

# Bluetooth Function of LED Medicine Cabinet

#### SCREEN DISPLAY AND TOUCH BUTTONS



# FUNCTION AND BUTTON INSTRUCTIONS Display:

- (1) The screen and buttons will have an automatic backlit display while powered on.
- (2) Press button 6 to control the lights on and off while the product is powered on, the light symbol will show on the screen while the lights are on.
- (3) Press button 6 to power on. Hold button 6 for 3 se