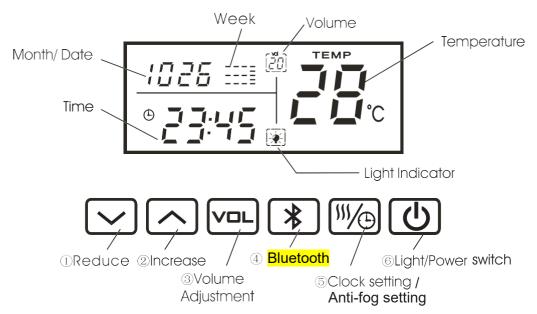

#### SCREEN DISPLAY AND TOUCH BUTTONS

# FUNCTION AND BUTTON INSTRUCTIONS Display:

- (1) The screen and buttons will have an automatic backlit display while powered on.
- (2) Press button 6 to control the lights on and off while the product is powered on, the light symbol will show on the screen while the lights are on.
- (3) Press button 6 to power on. Hold button 6 for 3 seconds to power off.

#### Time and Date Settings:

- (1) When the power is on, press button (5) to control the anti-fog function on or off, the anti-fog symbol will appear/disappear on the screen when the function is on/off. (The anti-fog function will turn off automatically after running for 65 minutes.)
- (2) Press (5) for 3 seconds to start Time and Date setting function, you will see the Hour number flashing when the time and date are ready to be changed. By pressing button (5) you can change between the Hour, Minute, Month, Day and Year numbers. Press button (1) to reduce or button (2) to increase the numbers while they are flashing.

NOTE: Bluetooth function must be disabled before changing settings.

#### Connecting the Bluetooth

- (1) To connect to Bluetooth press button 4 to open the Bluetooth function. The device is ready to connect when the screen displays "1-bt" and makes a beep sound.
- (2) Next search and connect to "K3015C" from your smart device.
- (3) Bluetooth connection is successful when the "1-bt" on the screen stops flashing. Now you are ready to play your music.

<u>NOTE:</u> The Bluetooth function of this product supports connecting up to two devices at the same time, but one device will be automatically paused when the other device is playing.

#### **Bluetooth Functions**

- (1) To skip songs press buttons (1) to return to the last song and press button (2) to skip to the next song
- (2) To adjust the volume press button ③ to select the volume setting. Once the volume on the screen starts flashing press button ① to reduce the volume and press button ② to increase the volume.
- (3) Press button (4) to disconnect the Bluetooth function
  - Keep this product away from strong magnetic fields, electrical fields and heated appliances.
  - For the best connection keep your smart device within 6-12 feet from this product without any obstructions. such as walls or other electrical equipment.
  - After disconnecting, the Bluetooth signal will not automatically reconnect.