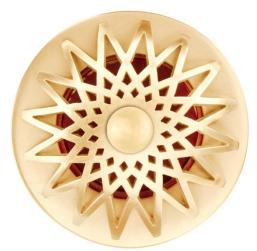

Shown in "SSB-SCR01"







# **D015** (Brass)

STAR DECORATIVE GRID STRAINER

# **DETAILS**

Materials: Brass Construction, Stainless Steel Grid & Screw

Plated Finishes: [SSB | PSB | SHB | PHB]

Drain: 1.5" Standard Lavatory Drain
Overflow Options: WITH (-O) or NO (-N)

NOTE: Specify finish, decorative screw and overflow type when ordering.

### **AVAILABLE GRID FINISHES**



# **AVAILABLE SCREW STYLES**

| -SCR01       | -SCR02          | Overflow Type |               |
|--------------|-----------------|---------------|---------------|
| Metal Sphere | Mother of Pearl |               |               |
|              |                 | -0            | WITH Overflow |
| DISCONTINUED |                 | -N            | NO Overflow   |

# **INSTALLATION**

We recommend consulting a profe