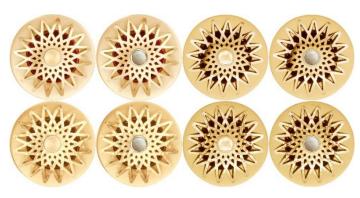

Shown in "SSB-SCR01"







# **D015** (Brass)

STAR DECORATIVE GRID STRAINER

# **DETAILS**

Materials: Brass Construction, Stainless Steel Grid & Screw

Plated Finishes: [SSB | PSB | SHB | PHB]

Drain: 1.5" Standard Lavatory Drain
Overflow Options: WITH (-O) or NO (-N)

NOTE: Specify finish, decorative screw and overflow type when ordering.

### **AVAILABLE GRID FINISHES**



# **AVAILABLE SCREW STYLES**

| -SCR01       | -SCR02          | Overflow Type |               |
|--------------|-----------------|---------------|---------------|
| Metal Sphere | Mother of Pearl |               |               |
|              |                 | -0            | WITH Overflow |
| DISCONTINUED |                 | -N            | NO Overflow   |

# **INSTALLATION**

We recommend consulting a professional if you are unfam