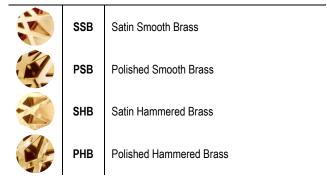

# **DETAILS**

Materials: Brass Construction, Stainless Steel Grid & Screw

Plated Finishes: [SSB | PSB | SHB | PHB]

Drain: 1.5" Standard Lavatory Drain
Overflow Options: WITH (-O) or NO (-N)

NOTE: Specify finish, decorative screw and overflow type when ordering.