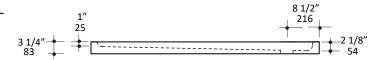

## **Specifications:**

**Installation:** Floor-mounted

**Exterior Dimensions:** 59 3/4"w x 30"d x 3 1/4"h

Material: Concrete Weight: 244 lbs

Finishes: TER - Terracotta

SLT- Slate CHL - Charcoal SND - Sand

**Drain Hole Size:** ID: Ø 3 1/4"