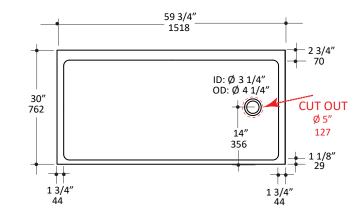

## **Specifications:**

**Installation:** Floor-mounted

**Exterior Dimensions:** 59 3/4"w x 30"d x 3 1/4"h

Material: Concrete Weight: 244 lbs

Finishes: TER - Terracotta

SLT- Slate CHL - Charcoal SND - Sand

**Drain Hole Size:** ID: Ø 3 1/4"

OD: Ø 4 1/4"

Floor Cut-out Size: Ø 5"