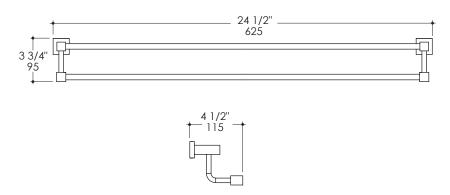

## **Product Specifications:**

Notes: Drawings provided herein are meant to give the user an idea of the product and are not made to scale. The size in inches is rounded up to the nearest 1/16".

LACAVA is committed to the highest level of customer service. Please feel free to contact us at 1-888-522-2823 (toll free) or by email at info@lacava.com for technical assistance or any general inquiries.