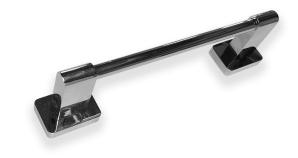

# Eleganza Towel Bar Item #1801S

#### Features:

-Wall-mount towel bar -Includes mounting hardware -Plated brass construction