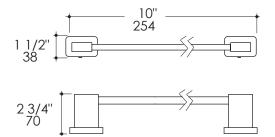

## **Product Specifications:**

Notes:

Drawings provided herein are meant to give the user an idea of the product and are not made to scale. The size in inches is rounded up to the nearest 1/16".

LACAVA is committed to the highest level of customer service. Please feel free to contact us at 1-888-522-2823 (toll free) or by email at info@lacava.com for technical assistance or any general inquiries.