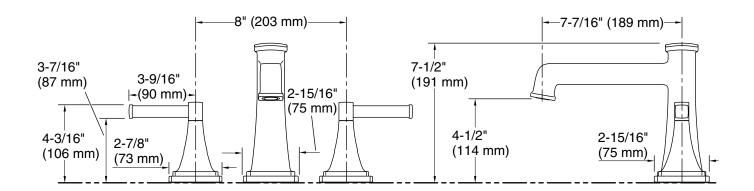

#### **Features**

- Two lever handles offer separate control of hot and cold water.
- 7-1/2" (191 mm) spout reach.
- Coordinates with other products in the Riff collection.

### **Technical Information**

All product dimensions are nominal.

Drain included: No