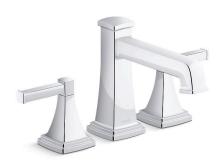

#### **Features**

- Two lever handles offer separate control of hot and cold water.
- 7-1/2" (191 mm) spout reach.
- Coordinates with other products in the Riff collection.

#### Installation

- Deck- or bath-mount.
- Trim only, requires valve to complete installation.