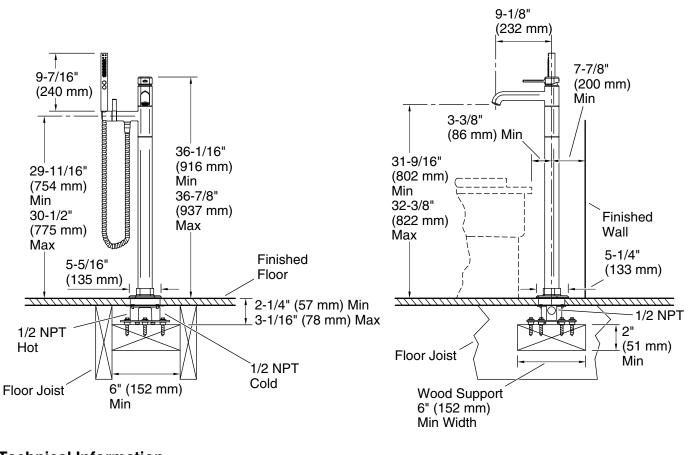

### Installation

• Floor-mount.

### **Required Products/Accessories**

For freestanding installation K-97339 Mounting Block for floor-mount bath fillers

### **Technical Information**

All product dimensions are nominal.

| Pressure:                     | 45 psi (3.1 bar)  |
|-------------------------------|-------------------|
| Maximum (Static) Pressure:    | 125 psi (8.6 bar) |
| Minimum (Operating) Pressure: | 20 psi (1.4 bar)  |
| Drain included: No            |                   |