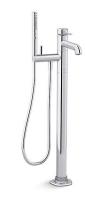

Floor-mount bath filler trim with handshower K-T27025-4

### Features

- A single handle controls both on/off activation and temperature setting.
- 9-1/8" (232 mm) high-arc spout.
- 8.0 gpm (30.3 lpm) maximum bath faucet flow rate at 45 psi (3.1 bar).
- Includes Shift+® Round 1.75 gpm handshower and 60" hose.
- 1.75 gpm (6.6 lpm) maximum handshower flow rate at 80 psi (5.5 bar).
- KOHLER ceramic disc valves exceed industry longevity standards for a lifetime of durable performance.
- Part of the Occasion bathroom faucet and accessory collection.

### Occasion™ Floor-mount bath filler trim with handshower K-T27025-4