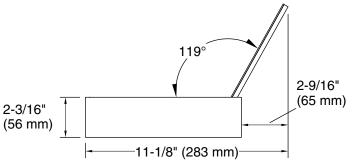

#### **Features**

- 8-1/4" x 8-3/4" x 2-1/4" (210 x 222 x 57 mm) divided organizing tray.
- One 4" x 8-3/4" (102 x 222 mm) and two 4" x 4-1/4" (102 x 108 mm) sections keep jewelry organized.
- For use in KOHLER cabinet drawers.
- Compartmentalizes vanity drawer to maximize storage space and organize items.

## **Technical Information**

All product dimensions are nominal.

Material: Leather