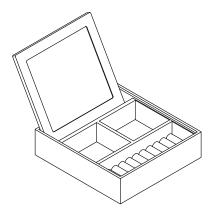

#### **Features**

- 8-1/4" x 8-3/4" x 2-1/4" (210 x 222 x 57 mm) divided organizing tray.
- One 4" x 8-3/4" (102 x 222 mm) and two 4" x 4-1/4" (102 x 108 mm) sections keep jewelry organized.
- For use in KOHLER cabinet drawers.
- Compartmentalizes vanity drawer to maximize storage space and organize items.