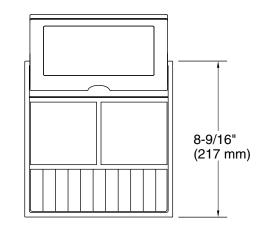

#### **Features**

- 8-1/4" x 8-3/4" x 2-1/4" (210 x 222 x 57 mm) divided organizing tray.
- One 4" x 8-3/4" (102 x 222 mm) and two 4" x 4-1/4" (102 x 108 mm) sections keep jewelry organized.
- For use in KOHLER cabinet drawers.
- Compartmentalizes vanity drawer to maximize storage space and organize items.

## **Technical Information**

All product dimensions are nominal.

Material: Leather