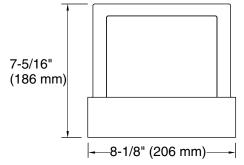

#### **Features**

- 8-1/4" x 8-3/4" x 2-1/4" (210 x 222 x 57 mm) divided organizing tray.
- One 4" x 8-3/4" (102 x 222 mm) and two 4" x 4-1/4" (102 x 108 mm) sections keep jewelry organized.
- For use in KOHLER cabinet drawers.
- Compartmentalizes vanity drawer to maximize storage space and organize items.

## **Technical Information**

All product dimensions are nominal.

Material: Leather