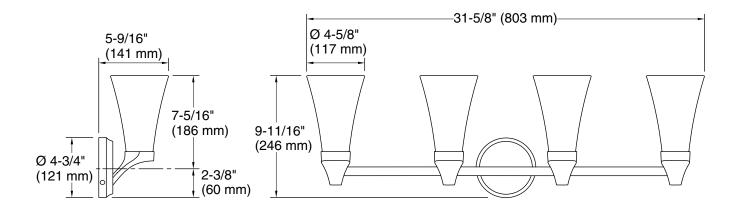

#### **Technical Information**

All product dimensions are nominal.Installation Type:Wall-mountMaterial:Steel, Glass, Aluminum, ZincNumber of Lights:4Lighting Type:Socket-basedSocket Type:E-12 CandelabraNumber of Shades:4Shade Type:Frosted Glass

# Simplice™ four-light sconce K-26849-SC04