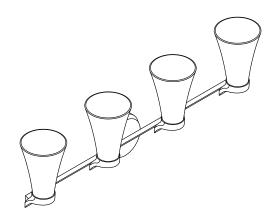

# Simplice™ four-light sconce K-26849-SC04

# Features

- Painted glass shades perfectly diffuse the light, reducing glare in the bathroom.
- Requires bulbs with candelabra (E12) base; type B10 or T10 bulbs recommended (sold separately).
- Suitable for damp locations, per UL 1598.
- Coordinates with other products in the Simplice collection.