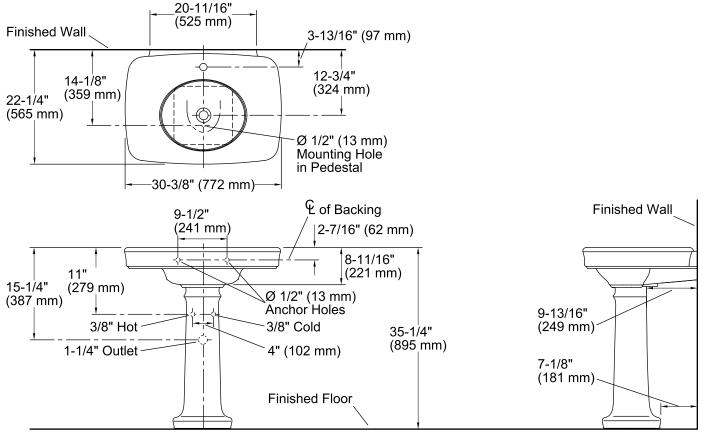

# Bancroft®

Pedestal Bathroom Sink K-2347-1

## Bancroft<sup>®</sup> Pedestal Bathroom Sink K-2347-1

### **Technical Information**

| All product dimensions are nominal.                                               |  |  |  |
|-----------------------------------------------------------------------------------|--|--|--|
| Single                                                                            |  |  |  |
| Pedestal                                                                          |  |  |  |
| Length: 17-1/8" (435 mm)<br>Width: 13-15/16" (354 mm)<br>Water depth: 5" (127 mm) |  |  |  |
| 1                                                                                 |  |  |  |
| 1-3/8" (35 mm)                                                                    |  |  |  |
| 1-3/4" (44 mm)                                                                    |  |  |  |
|                                                                                   |  |  |  |