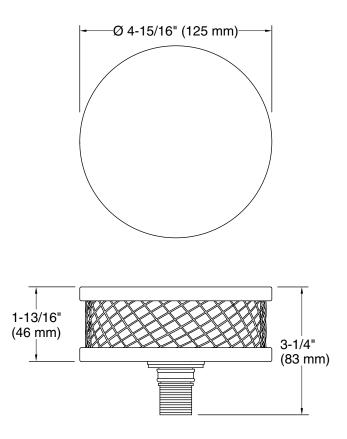

#### **Technical Information**

All product dimensions are nominal. Drain included: No

**KOHLER**, Faucets