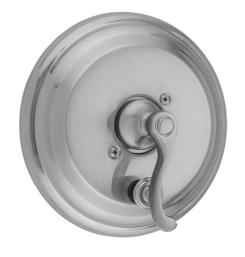

# Round Step Plate With Ribbon Lever Trim For Pressure Balance Cycling Valve With Built-in Diverter (J-DIV-CSV)

### **FEATURES:**

- All brass construction
- Rotating the handle counter clockwise turns on the water & controls the water temperature
- Built in diverter for diverting between multiple devices (for example, diverting between a showerhead and a handshower)
- Requires rough valve J-DIV-CSV
- Lever trim is ADA compliant

#### FRONT VIEW