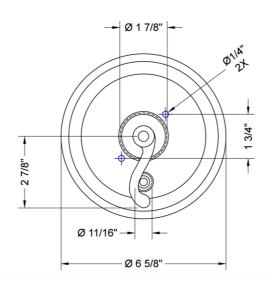

AVAILABLE FINISHES:**

| Polished Chrome (PCH)   | Satin Chrome (SC)   | Bronze Umber (BU)    |
|-------------------------|---------------------|----------------------|
| Satin Nickel (SN)       | Pewter (PEW)        | Caramel Bronze (CB)  |
| Polished Nickel (PN)    | Antique Brass (AB)  | Antique Copper (ACU  |
| Oil-Rubbed Bronze (ORB) | Polished Brass (PB) | Polished Copper (PCL |
| Vintage Bronze (VB)     | Satin Brass (SB)    | Matte Black (MBK)    |
| Satin Gold (SG)         | Polished Gold (PG)  | Black Nickel (BKN)   |
| Bombay Gold (BG)        | Jewelers Gold (JG)  | Europa Bronze (EB)   |
| White (WH)              | Sedona Beige (SDB)  | Tristan Brass (TB)   |
| Unlacquered Brass (ULB) | Satin Cooper (SCU)  |                      |

#### SPECIFICATION DRAWING:

#### FRONT VIEW