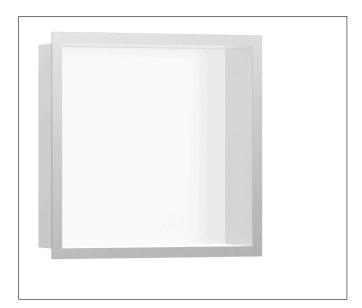

### **Product Picture**

### **Features**

- · Consists of: wall niche with design frame, sealing set
- Body colour: Matt White
- Installation depth: 100 mm
- Where to use: new construction, renovation
- Easy to clean surface
- Suitable for use in wet areas
- Wall type: solid wall construction, drywall construction
- Material sealing set: Polystyrene (PS)
- Material wall niche: Stainless Steel 304 (1.4301)
- With 2 mm thick design frame
- Dimensions wall niche: 300 x 300 x 100 mm (HxWxD)
- Required dimensions for sealing set: 313 x 325 x 100 mm (Hx-WxD)