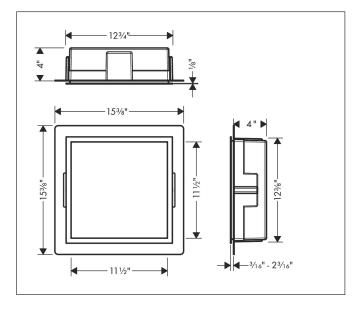

## **Drawing**

### **Features**

- · Consists of: wall niche with design frame, sealing set
- Body colour: Matt White
- Installation depth: 100 mm
- Where to use: new construction, renovation
- Easy to clean surface
- Suitable for use in wet areas
- Wall type: solid wall construction, drywall construction
- Material sealing set: Polystyrene (PS)
- Material wall niche: Stainless Steel 304 (1.4301)
- With 2 mm thick design frame
- Dimensions wall niche: 300 x 300 x 100 mm (HxWxD)
- Required dimensions for sealing set: 313 x 325 x 100 mm (Hx-WxD)