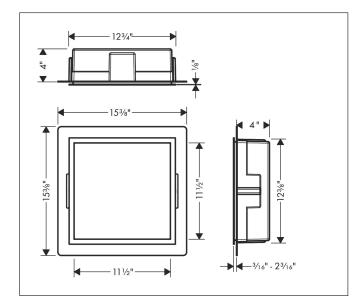

## Drawing

## **Features**

- · Consists of: wall niche with design frame, sealing set
- Body colour: matte black
- Installation depth: 100 mm
- Where to use: new construction, renovation
- Easy to clean surface
- Suitable for use in wet areas
- Wall type: solid wall construction, drywall construction
- Material sealing set: Polystyrene (PS)
- Material wall niche: Stainless Steel 304 (1.4301)
- With 2 mm thick design frame
- Dimensions wall niche: 300 x 300 x 100 mm (HxWxD)
- Required dimensions for sealing set: 313 x 325 x 100 mm (Hx-WxD)