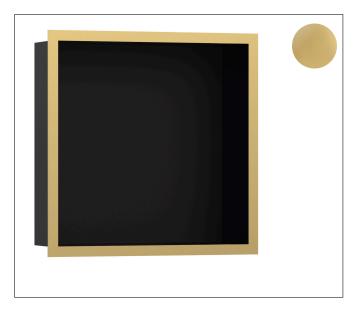

Brand hansgrohe XtraStoris Individual Wall niche Matt Black with design frame 12"x 12"x 4" Art. Name Art. Nr. 56098990 Surface polished gold optic Pos. 1

## **Product Picture**

## **Features**

- · Consists of: wall niche with design frame, sealing set
- Body colour: matte black
- Installation depth: 100 mm
- Where to use: new construction, renovation
- Easy to clean surface
- Suitable for use in wet areas
- Wall type: solid wall construction, drywall construction
- Material sealing set: Polystyrene (PS)
- Material wall niche: Stainless Steel 304 (1.4301)
- With 2 mm thick design frame
- Dimensions wall niche: 300 x 300 x 100 mm (HxWxD)
- Required dimensions for sealing set: 313 x 325 x 100 mm (Hx-WxD)