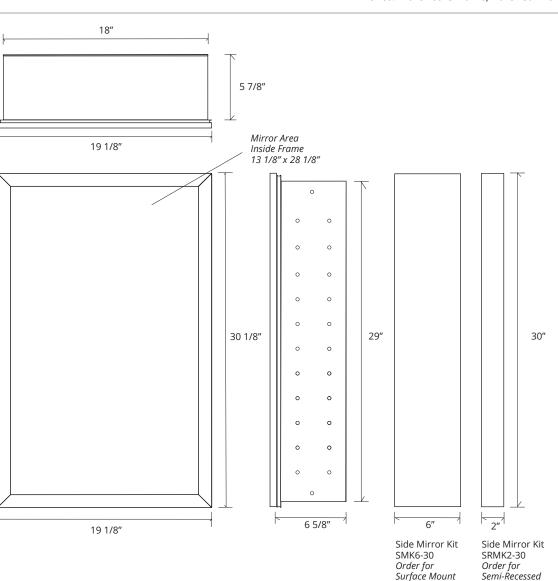

## LEXINGTON FRAMED MIRROR CABINET

GC2030-6-SC-LE

| Roughing-in Opening | 18 3/8" x 29 3/8" |
|---------------------|-------------------|
| Overall Dimensions  | 19 1/8" x 30 1/8" |

**SPECIFICATIONS** 

GC

GLASSCRAFTERS INC.

Side Mirror Kit - Order for Surface Mount, #SMK6-30; or Semi Recessed #SRMK2-30
Beveled Mirror also available (add "BM" to model code)
Fin

Finishes: Polished Chrome, Polished Nickel, Brushed Nickel, Brushed Bronze, Oil Rubbed Bronze