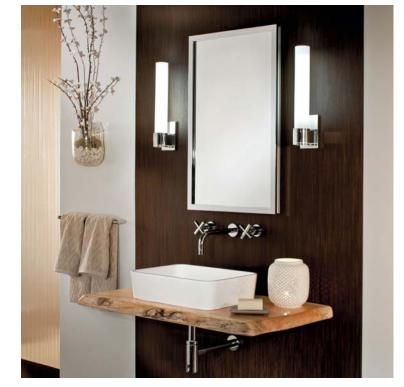

## LEXINGTON FRAMED MIRROR CABINET

GC2030-6-SC-LE

| Roughing-in Opening | 18 3/8" x 29 3/8" |
|---------------------|-------------------|
| Overall Dimensions  | 19 1/8" x 30 1/8" |

**SPECIFICATIONS** 

GC

Mount

GLASSCRAFTERS, INC. 193 Veterans Blvd. Carlstadt, NJ 07072 1+ (800) 233-7362 (F) 1+ (888) 233-7362 sales@glasscraftersinc.com