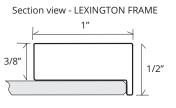

## LEXINGTON FRAMED MIRROR CABINET

GC2030-6-SC-LE

| Roughing-in Opening | 18 3/8" x 29 3/8" |
|---------------------|-------------------|
| Overall Dimensions  | 19 1/8" x 30 1/8" |

**SPECIFICATIONS** 

GC