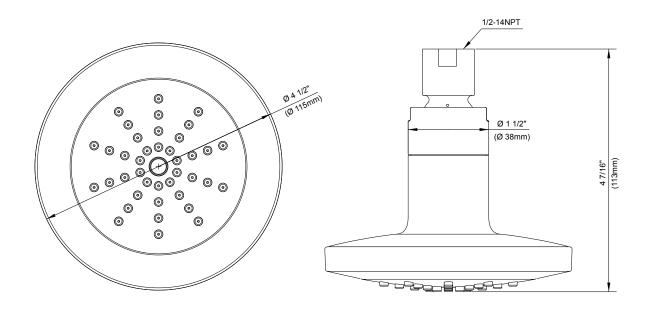

# D460158 Mono Chic<sup>®</sup> 4 <sup>1</sup>/<sub>2</sub>" Single Function Showerhead

### Features/Benefits

- 2.5 gpm (9.5 L/min) Max Flow @ 80 psi
- Single Function Showerhead
- Pressure Manifold<sup>™</sup> Technology Maximizes Performance
- Air Injection<sup>™</sup> Technology
- Brass Ball Joint with Polymer Shell
- Easy Clean Nozzles