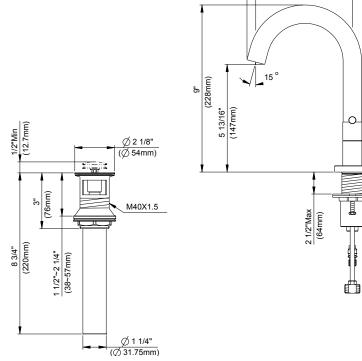

### Features/Benefits

- · Ceramic Disc Cartridge
- 9" High Spout, 5 3/16" Spout Length
- · With Metal Touch-Down Drain Assembly
- 3-Hole Mount, 4" 12" Installation
- 1.2 gpm (4.5 L/min) Maximum Flow Rate @60 psi

### **Standards & Certifications**

6 5/8" (168mm)

5 3/16"

(132mm)

Submittal Information:

Name:

Location:

WARRANTY: Danze products are covered by a manufacturer's lifetime limited warranty for manufacturing defects.