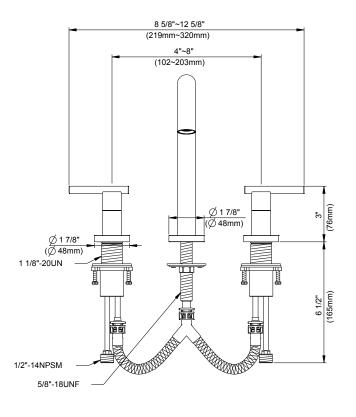

### Features/Benefits

- · Ceramic Disc Cartridge
- 9" High Spout, 5 3/16" Spout Length
- · With Metal Touch-Down Drain Assembly
- 3-Hole Mount, 4" 12" Installation
- 1.2 gpm (4.5 L/min) Maximum Flow Rate @60 psi

### **Standards & Certifications**

6 5/8" (168mm)

5 3/16"

(132mm)

Submittal Information:

Name:

Location:

WARRANTY: Danze products are covered by a manufacturer's lifetime limited warranty for manufacturing defects.