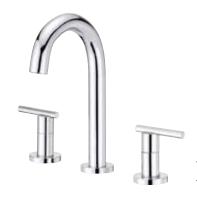

# D303658 Parma® Two Handle Widespread Lavatory Faucet

### Features/Benefits

- · Ceramic Disc Cartridge
- 9" High Spout, 5 3/16" Spout Length
- · With Metal Touch-Down Drain Assembly
- 3-Hole Mount, 4" 12" Installation
- 1.2 gpm (4.5 L/min) Maximum Flow Rate @60 psi