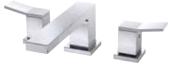

## D300919T Avian™ 2 Handle Roman Tub Trim Kit

## Features/Benefits

- 3 11/16" Spout Height, 9 1/16" Spout Reach
- Metal Spout
- Slip Spout Installation
- Use with Widespread Roman Tub Valve D215000BT, Sold Separately
- Optional Handshower and Handshower Rough-In Sold Separately