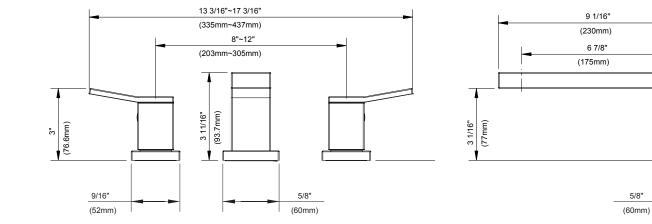

## Features/Benefits

- 3 11/16" Spout Height, 9 1/16" Spout Reach
- Metal Spout
- Slip Spout Installation
- Use with Widespread Roman Tub Valve D215000BT, Sold Separately
- Optional Handshower and Handshower Rough-In Sold Separately