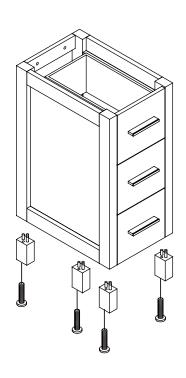

5 Remove side cabinet drawer

Install side cabinet 6

Install side cabinet top panel

Install top panel

TORINO INSTALLATION GUIDE