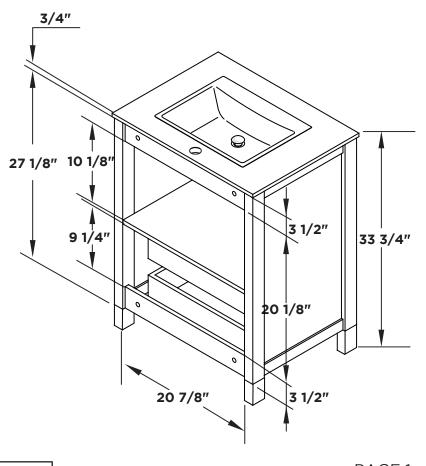

# **CONTENTS:**

| Cabinet(FCB6224) | PAGE<br>(STEP 3) | 4 |
|------------------|------------------|---|
| Sink(FVS6224)    | PAGE<br>(STEP 4) | 4 |
| Mirror(FMR6224)  | PAGE             | 2 |

Vanity Front

Vanity Back

**INSTALLATION GUIDE** 

Install leg

**Ö** TORING

TORINO INSTALLATION GUIDE

PAGE 3

Install cabinet

IMPORTANT: Consult an expert for the proper screws/bolts to use when attaching to various wall constructions. Screws provided do not attach to all wall construction types.