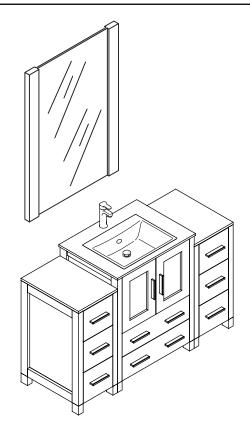

# **CONTENTS:**

| Cabinet(FCB6224) | PAGE<br>(STEP 3) | 4 |
|------------------|------------------|---|
| Sink(FVS6224)    | PAGE<br>(STEP 4) | 4 |
| Mirror(FMR6224)  | PAGE             | 2 |

Vanity Front