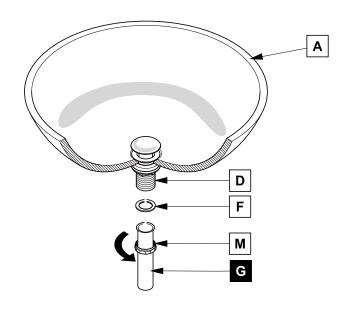

E<br>(STEP 3) | 4 |
|------------------|------------------|---|
| Sink(FVS6224)    | PAGE<br>(STEP 4) | 4 |
| Mirror(FMR6224)  | PAGE             | 2 |









Vanity Front



Vanity Back



**INSTALLATION GUIDE** 







Install leg





**Ö** TORING

TORINO INSTALLATION GUIDE

PAGE 3



Install cabinet

IMPORTANT: Consult an expert for the proper screws/bolts to use when attaching to various wall constructions. Screws provided do not attach to all wall construction types.



5 Remove side cabinet drawer

Install side cabinet 6



Install side cabinet top panel

Install top panel



TORINO INSTALLATION GUIDE



# P-TRAP AND POP-UP INSTALLATION INSTRUCTIONS



OR

# POP-UP INSTALLATION

## FOR SINKS WITHOUT OVERFLOW



### FOR SINKS WITH OVERFLOW



PAGE 6



TORINO INSTALLATION GUIDE