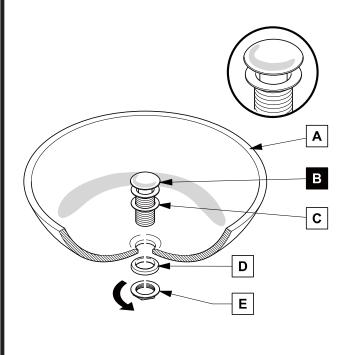

RIO

# **INSTALLATION GUIDE**

# **CONTENTS:**

| Cabinet(FCB6224) | PAGE<br>(STEP 3) | 4 |
|------------------|------------------|---|
| Sink(FVS6224)    | PAGE<br>(STEP 4) | 4 |
| Mirror(FMR6224)  | PAGE             | 2 |









Vanity Front



Vanity Back



**INSTALLATION GUIDE** 







Install leg





**Ö** TORING

TORINO INSTALLATION GUIDE

PAGE 3



Install cabinet

IMPORTANT: Consult an expert for the proper screws/bolts to use when attaching to various wall constructions. Screws provided do not attach to all wall construction types.



5 Remove side cabinet drawer

Install side cabinet 6



Install side cabinet top panel

Install top panel



TORINO INSTALLATION GUIDE



# P-TRAP AND POP-UP INSTALLATION INSTRUCTIONS



OR

# POP-UP INSTALLATION

## FOR SINKS WITHOUT OVERFLOW



### FOR SINKS WITH OVERFLOW



PAGE 6



TORINO INSTALLATION GUIDE