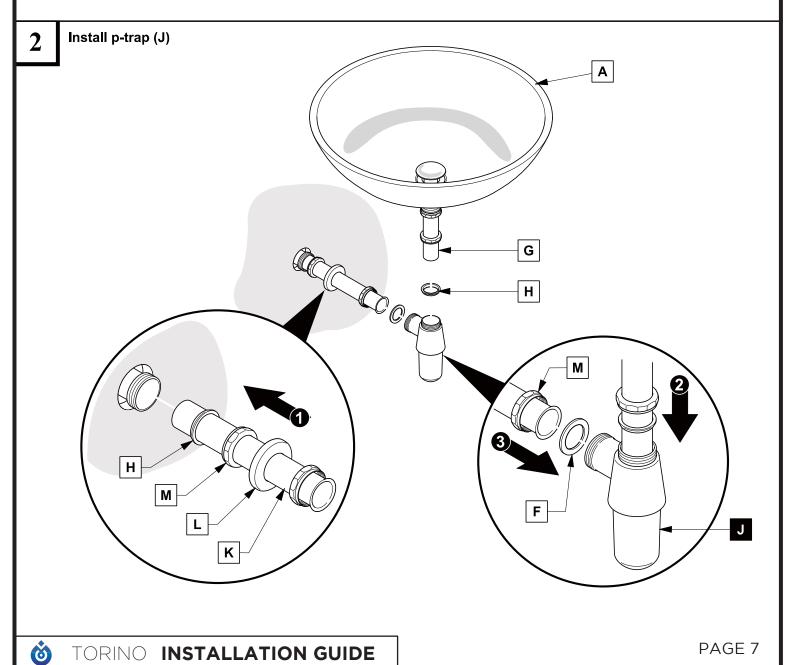

br>(STEP 3) | 4 |
|------------------|------------------|---|
| Sink(FVS6224)    | PAGE<br>(STEP 4) | 4 |
| Mirror(FMR6224)  | PAGE             | 2 |









Vanity Front



Vanity Back



**INSTALLATION GUIDE** 







Install leg





**Ö** TORING

TORINO INSTALLATION GUIDE

PAGE 3



Install cabinet

IMPORTANT: Consult an expert for the proper screws/bolts to use when attaching to various wall constructions. Screws provided do not attach to all wall construction types.



5 Remove side cabinet drawer

Install side cabinet 6



Install side cabinet top panel

Install top panel



TORINO INSTALLATION GUIDE



# P-TRAP AND POP-UP INSTALLATION INSTRUCTIONS



OR

# POP-UP INSTALLATION

## FOR SINKS WITHOUT OVERFLOW



### FOR SINKS WITH OVERFLOW



PAGE 6



TORINO INSTALLATION GUIDE