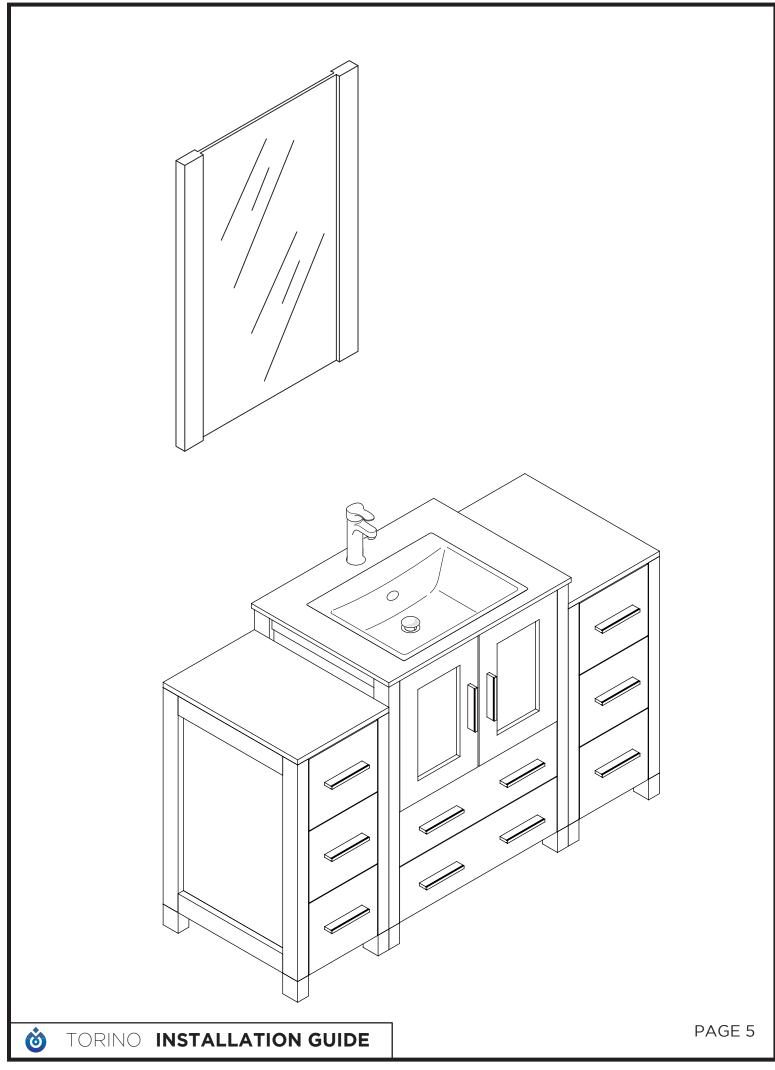

# **CONTENTS:**

| Cabinet(FCB6224) | PAGE<br>(STEP 3) | 4 |
|------------------|------------------|---|
| Sink(FVS6224)    | PAGE<br>(STEP 4) | 4 |
| Mirror(FMR6224)  | PAGE             | 2 |

Vanity Front

5 Remove side cabinet drawer

Install side cabinet 6

Install side cabinet top panel

Install top panel

TORINO INSTALLATION GUIDE