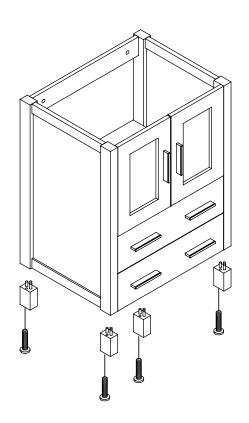

Vanity Back

**INSTALLATION GUIDE** 

Install leg

**Ö** TORING

TORINO INSTALLATION GUIDE

PAGE 3

Install cabinet

IMPORTANT: Consult an expert for the proper screws/bolts to use when attaching to various wall constructions. Screws provided do not attach to all wall construction types.