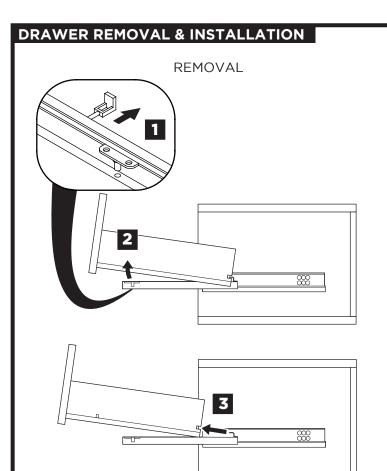

5 Remove side cabinet drawer

Install side cabinet 6

Install side cabinet top panel

Install top panel

TORINO INSTALLATION GUIDE