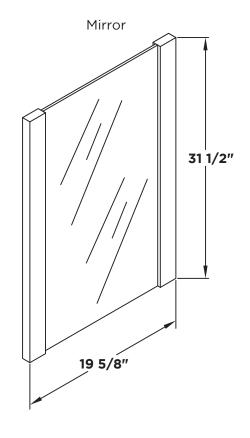

# **CONTENTS:**

| Cabinet(FCB6224) | PAGE<br>(STEP 3) | 4 |
|------------------|------------------|---|
| Sink(FVS6224)    | PAGE<br>(STEP 4) | 4 |
| Mirror(FMR6224)  | PAGE             | 2 |

Vanity Front