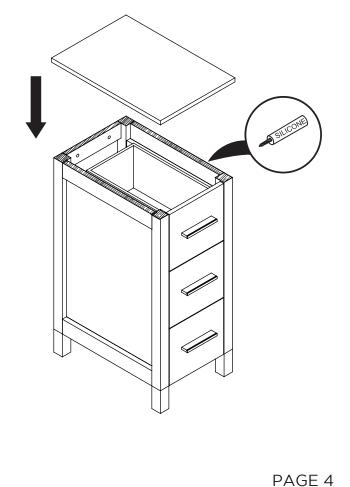

5 Remove side cabinet drawer

Install side cabinet 6

Install side cabinet top panel

Install top panel

TORINO INSTALLATION GUIDE