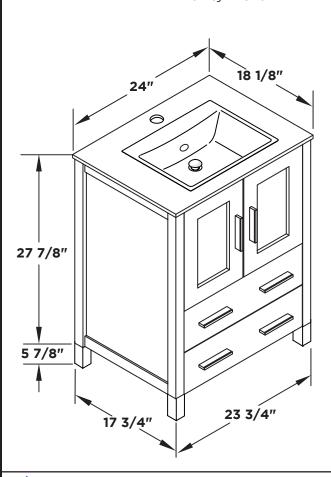

# **CONTENTS:**

| Cabinet(FCB6224) | PAGE<br>(STEP 3) | 4 |
|------------------|------------------|---|
| Sink(FVS6224)    | PAGE<br>(STEP 4) | 4 |
| Mirror(FMR6224)  | PAGE             | 2 |

Vanity Front