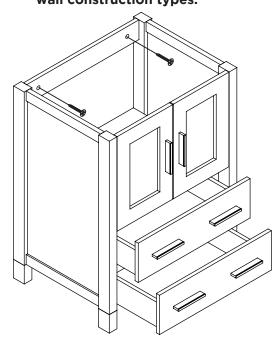

Vanity Back

**INSTALLATION GUIDE** 

Install leg

**Ö** TORING

TORINO INSTALLATION GUIDE

PAGE 3

Install cabinet

IMPORTANT: Consult an expert for the proper screws/bolts to use when attaching to various wall constructions. Screws provided do not attach to all wall construction types.