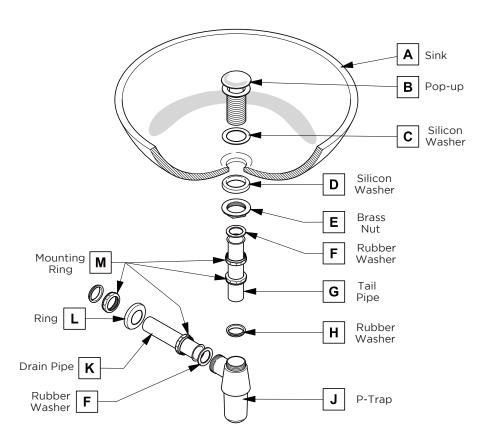

# FVN62-122412-UNS TORIO

# **INSTALLATION GUIDE**

# **CONTENTS:**

| Cabinet(FCB6224) | PAGE<br>(STEP 3) | 4 |
|------------------|------------------|---|
| Sink(FVS6224)    | PAGE<br>(STEP 4) | 4 |
| Mirror(FMR6224)  | PAGE             | 2 |









Vanity Front



Vanity Back



**INSTALLATION GUIDE** 







Install leg





**Ö** TORING

TORINO INSTALLATION GUIDE

PAGE 3



Install cabinet

IMPORTANT: Consult an expert for the proper screws/bolts to use when attaching to various wall constructions. Screws provided do not attach to all wall construction types.



5 Remove side cabinet drawer

Install side cabinet 6



Install side cabinet top panel

Install top panel



TORINO INSTALLATION GUIDE



# P-TRAP AND POP-UP INSTALLATION INSTRUCTIONS



OR

# POP-UP INSTALLATION

## FOR SINKS WITHOUT OVERFLOW



### FOR SINKS WITH OVERFLOW



PAGE 6



TORINO INSTALLATION GUIDE