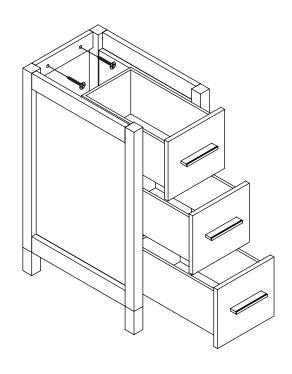

5 Remove side cabinet drawer

Install side cabinet 6

Install side cabinet top panel

Install top panel

TORINO INSTALLATION GUIDE