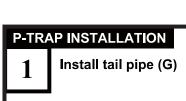

AGE<br>(STEP 3) | 4 |
|------------------|------------------|---|
| Sink(FVS6224)    | PAGE<br>(STEP 4) | 4 |
| Mirror(FMR6224)  | PAGE             | 2 |









Vanity Front



Vanity Back



**INSTALLATION GUIDE** 







Install leg





**Ö** TORING

TORINO INSTALLATION GUIDE

PAGE 3



Install cabinet

IMPORTANT: Consult an expert for the proper screws/bolts to use when attaching to various wall constructions. Screws provided do not attach to all wall construction types.



5 Remove side cabinet drawer

Install side cabinet 6



Install side cabinet top panel

Install top panel



TORINO INSTALLATION GUIDE



# P-TRAP AND POP-UP INSTALLATION INSTRUCTIONS



OR

# POP-UP INSTALLATION

## FOR SINKS WITHOUT OVERFLOW



### FOR SINKS WITH OVERFLOW



PAGE 6



TORINO INSTALLATION GUIDE