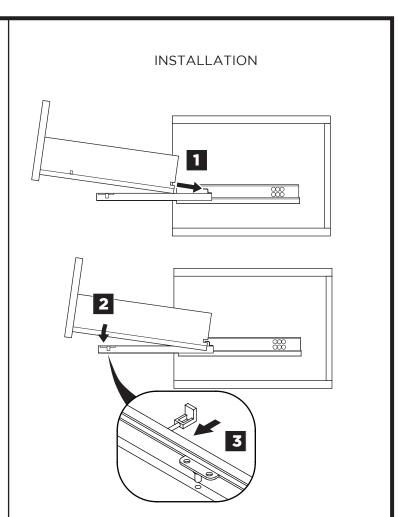

5 Remove side cabinet drawer

Install side cabinet 6

Install side cabinet top panel

Install top panel

TORINO INSTALLATION GUIDE