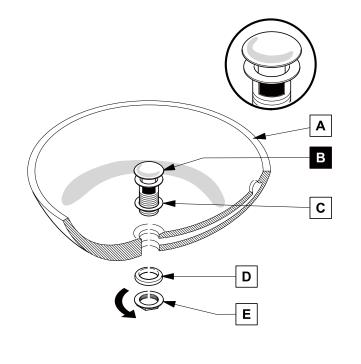

# **CONTENTS:**

| Cabinet(FCB6224) | PAGE<br>(STEP 3) | 4 |
|------------------|------------------|---|
| Sink(FVS6224)    | PAGE<br>(STEP 4) | 4 |
| Mirror(FMR6224)  | PAGE             | 2 |









Vanity Front



Vanity Back



**INSTALLATION GUIDE** 







Install leg





**Ö** TORING

TORINO INSTALLATION GUIDE

PAGE 3



Install cabinet

IMPORTANT: Consult an expert for the proper screws/bolts to use when attaching to various wall constructions. Screws provided do not attach to all wall construction types.



5 Remove side cabinet drawer

Install side cabinet 6



Install side cabinet top panel

Install top panel



TORINO INSTALLATION GUIDE



# P-TRAP AND POP-UP INSTALLATION INSTRUCTIONS



OR

# POP-UP INSTALLATION

## FOR SINKS WITHOUT OVERFLOW



### FOR SINKS WITH OVERFLOW



PAGE 6



TORINO INSTALLATION GUIDE