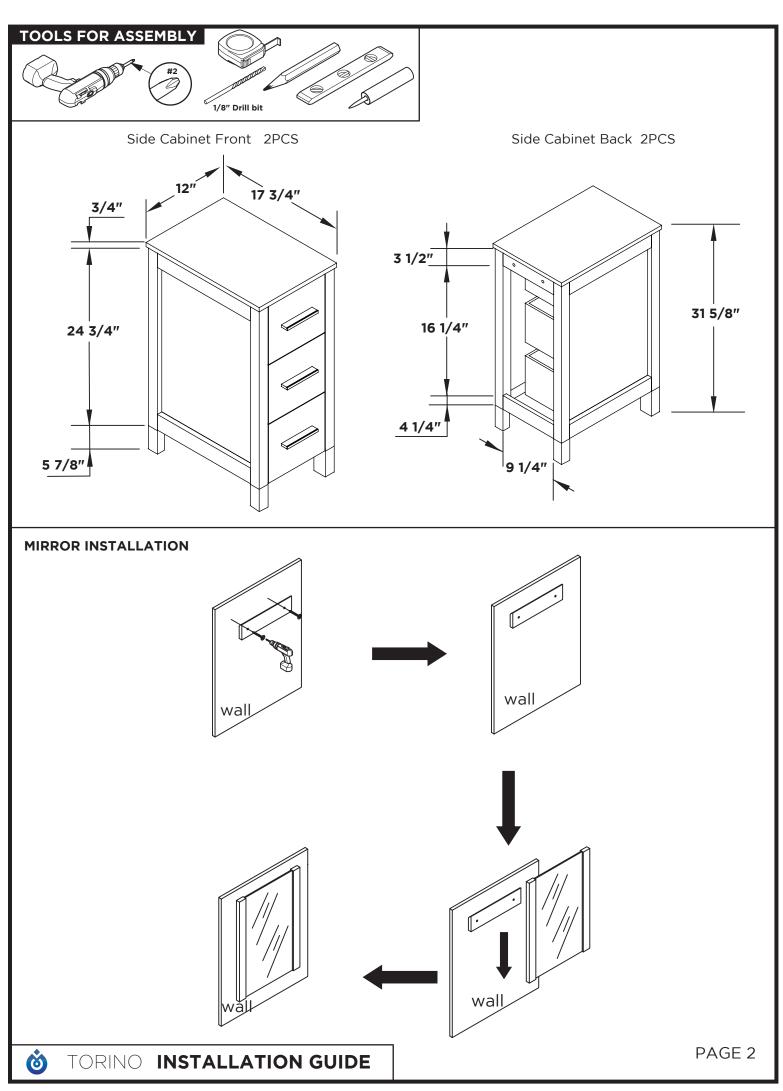

# **CONTENTS:**

| Cabinet(FCB6224) | PAGE<br>(STEP 3) | 4 |
|------------------|------------------|---|
| Sink(FVS6224)    | PAGE<br>(STEP 4) | 4 |
| Mirror(FMR6224)  | PAGE             | 2 |

Vanity Front

Vanity Back

**INSTALLATION GUIDE** 

Install leg

**Ö** TORING

TORINO INSTALLATION GUIDE

PAGE 3

Install cabinet

IMPORTANT: Consult an expert for the proper screws/bolts to use when attaching to various wall constructions. Screws provided do not attach to all wall construction types.