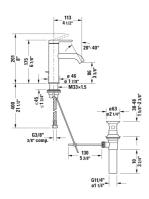

| Single handle lavatory faucet "M"                                                                                                                                                                                                  | Dimension | Weight | Order number |
|------------------------------------------------------------------------------------------------------------------------------------------------------------------------------------------------------------------------------------|-----------|--------|--------------|
| ceramic cartridge, projection 4 1/2", stainless steel flexible connection hoses 3/8" OD compression, aerator adjustable, normal spray, recommended operating pressure 43.5 - 72.5 psi, with pop-up and drain assembly, 6 7/8" Inch |           |        |              |
| Colors                                                                                                                                                                                                                             |           |        |              |
| 10 Chrome                                                                                                                                                                                                                          |           |        |              |
| Variant                                                                                                                                                                                                                            |           |        |              |
| Chrome finish, 1.0 gal/min (3.8 l/min) flow rate 43.5 psi (3.0 bar), cUPC® listed*                                                                                                                                                 |           |        | C11020001U10 |

All drawings contain the necessary measurements which are subject to standard tolerances. They are stated in inch & mm and are non-binding. Exact measurements, in particular for customized installation scenarios, can only be taken from the finished ceramic piece.