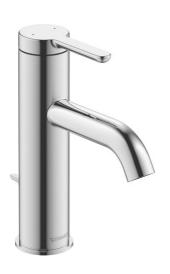

| Single handle lavatory faucet "M"                                                                                                                                                                                                  | Dimension | Weight | Order number |
|------------------------------------------------------------------------------------------------------------------------------------------------------------------------------------------------------------------------------------|-----------|--------|--------------|
| ceramic cartridge, projection 4 1/2", stainless steel flexible connection hoses 3/8" OD compression, aerator adjustable, normal spray, recommended operating pressure 43.5 - 72.5 psi, with pop-up and drain assembly, 6 7/8" Inch |           |        |              |
| Colors                                                                                                                                                                                                                             |           |        |              |
| 10 Chrome                                                                                                                                                                                                                          |           |        |              |
| Variant                                                                                                                                                                                                                            |           |        |              |
| Chrome finish, 1.0 gal/min (3.8 l/min) flow rate 43.5 psi (3.0 bar), cUPC® listed*                                                                                                                                                 |           |        | C11020001U10 |