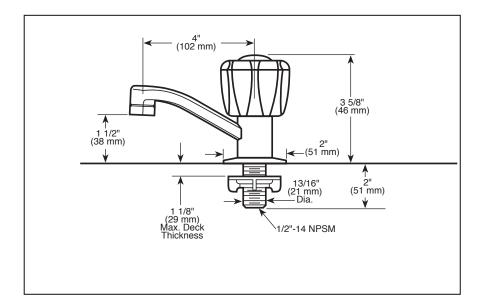

## **STANDARD SPECIFICATIONS:**

- Maximum 1.2 gpm @ 60 psi, 4.5 L/min @ 414 kPa
- Single hole mount
- Solid fabricated brass body
- Can be used as hot or cold faucet
- 1/4 turn handle stop
- Control mechanism is the rotating cylinder type with stainless steel plate and 90° rotation, with replaceable non-metallic seats operating in stainless steel lined sockets.
- All operating parts shall be replaceable from the top
- 1/2"-14 NPSM threaded male inlet shanks