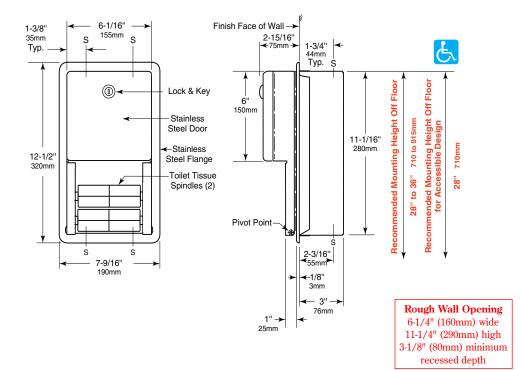

#### **MATERIALS:**

Cabinet — 18-8, type-304, 22-gauge (0.8mm) stainless steel. Welded construction. Exposed surfaces have satin finish.

Flange — 18-8, type-304, 22-gauge (0.8mm) stainless steel with satin finish. Drawn, one-piece, seamless construction.

**Door** — 18-8, type-304, 22-gauge (0.8mm) stainless steel with 18-gauge (1.2mm) stainless steel door frame. Exposed surfaces have satin finish. Front of door is drawn, one-piece, seamless construction. Secured to cabinet with two rivets. Equipped with a tumbler lock keyed like other Bobrick washroom accessories.

Dispensing Mechanism, Inner Housing and Cam — 18-8, type-304, 18-gauge (1.2mm) stainless steel.

Spindles (2) — Heavy-duty, one-piece, molded ABS. Theft-resistant, spindles retained in dispensing mechanism when door is locked.

### **INSTALLATION:**

Provide framed rough wall opening 6-1/4" wide x 11-1/4" high ( $160 \times 290$ mm). Minimum recessed depth required to finish face of wall is 3-1/8" (80mm). Allow clearance for construction features that may protrude into opening from opposite wall. Coordinate with mechanical engineer to avoid pipes, vents, and conduits. Mount unit with shims between framing and cabinet at all points indicated by an S, then secure unit with sheet-metal screws (not furnished).